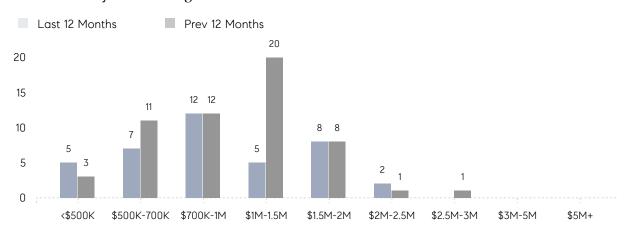

| AVERAGE SOLD PRICE | \$1,543,000 | \$1,017,377 | 52%      |
|                | # OF CONTRACTS     | 5           | 6           | -17%     |
|                | NEW LISTINGS       | 4           | 6           | -33%     |
| Condo/Co-op/TH | AVERAGE DOM        | -           | -           | -        |
|                | % OF ASKING PRICE  | -           | -           |          |
|                | AVERAGE SOLD PRICE | -           | -           | -        |
|                | # OF CONTRACTS     | 0           | 0           | 0%       |
|                | NEW LISTINGS       | 0           | 0           | 0%       |
|                |                    |             |             |          |

# **Essex Fells**

### OCTOBER 2021

### Monthly Inventory





### Contracts By Price Range



### Listings By Price Range



# COMPASS



Compass makes no representations or warranties, express or implied, with respect to future market conditions or prices of residential product at the time the subject property or any competitive property is complete and ready for occupancy or with respect to any report, study, finding, recommendation or other information provided by Compass herein. Moreover, no warranty, express or implied, is made or should be assumed regarding the accuracy, adequacy, completeness, legality, reliability, merchantability or fitness for a particular purpose of any information, in part or whole, contained herein. All material is presented with the understanding that Compass shall not be deemed to provide legal, accounting or other professional services. This is no