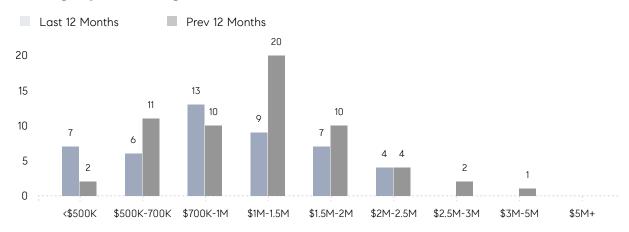

| \$1,543,000 | \$1,017,377 | 52%      |
|                | # OF CONTRACTS     | 5           | 6           | -17%     |
|                | NEW LISTINGS       | 4           | 6           | -33%     |
| Condo/Co-op/TH | AVERAGE DOM        | -           | -           | -        |
|                | % OF ASKING PRICE  | -           | -           |          |
|                | AVERAGE SOLD PRICE | -           | -           | -        |
|                | # OF CONTRACTS     | 0           | 0           | 0%       |
|                | NEW LISTINGS       | 0           | 0           | 0%       |
|                |                    |             |             |          |

# **Essex Fells**

### OCTOBER 2021

### Monthly Inventory





### Contracts By Price Range



### Listings By Price Range



# COMPASS



Compass makes no representations or warranties, express or implied, with respect to future market conditions or prices of residential product at the time the subject property or any competitive property is complete and ready for occupancy or with respect to any report, study, finding, recommendation or other information provided by Compass herein. Moreover, no warranty, express or implied, is made or should be assumed regarding the accuracy, adequacy, completeness, legality, reliability, merchantability or fitness for a particular purpose of any information, in part or whole, contained herein. All material is presented with the understanding that Compass shall not be deemed to provide legal, accounting or other professional services. This is not intended to solicit the purch